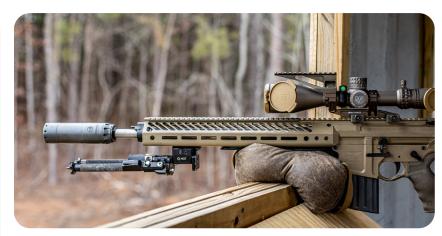

## **Product Specification Sheet**

Rev: July 2024

The KGM R30K and R65K are compact and lightweight rifle suppressors that enhance precision, reduce recoil, and minimize sound and concussion on your favorite rifle. This shorter model is well suited to hunting rifles and compact precision rifles, as well as precision gas-guns.

- · 1/2x28
- · 5/8x24
- · 3/4x24 Muzzle Index (SR25)
- · 3/4x24

The R30K & R65K work well on semi-automatic precision rifles, offering reduced backpressure while maintaining exceptional precision in a compact and light package.