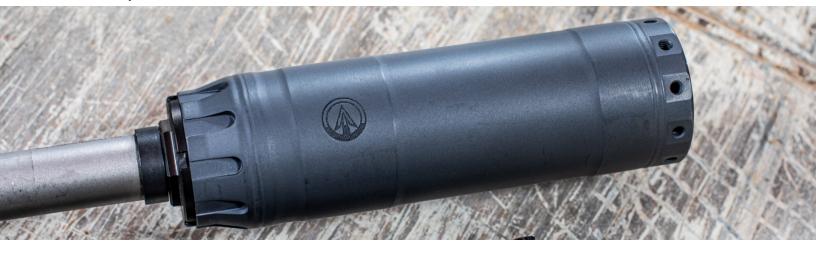

The R30K and R65K are constructed of machined titanium components, laser welded together, and engineered to last for tens of thousands of rounds. These models are uniquely engineered to maximize gas flow in a compact suppressor while ensuring minimal disruption to the rifle's performance by redirecting the gas flow away from the bullet's flight path. At the same time, the gas flow is engineered to reduce flash, recoil, and sound. The Adjustable Port End Cap (APEC) feature allows tuning of external gas flow to help direct muzzle movement during recoil or maximize sound suppression.

Both the R30K and R65K have rear 1.375x24 TPI (HUB) threads for maximum mounting flexibility and are equipped with a titanium 5/8x24 direct thread adapter.